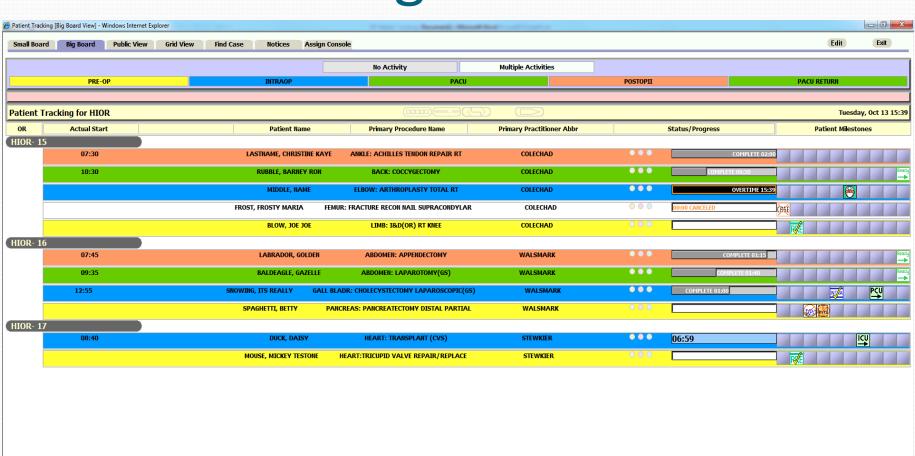

|                 |
|                                     |                                                    |             |                                    |         |                        |             |                                       |             |             |                           |                                                         |                 |
|                                     |                                                    |             |                                    |         |                        |             |                                       |             |             |                           | € Local intranet   Protected Mode: Off                  |                 |

## View of the Big Board



### View of the Small Board



### Issues with using Tracking Board

- Relies on real time and accurate entry by nursing staff
- OR Cases need to be cancelled in an appropriate time to be removed from Tracking Board
- Unable to change/ remove certain aspects of Tracking Board
- Need new technology for use on mobile devices
- Budget restrictions

#### Future plans for the Tracking Board:

- Surgeons can use in their office or staff lounge
- Tracking Boards can be set up in the Waiting Rooms
- Nursing Units can view the tracking board to anticipate flow of patients to and from the OR and Recovery
- Bed Managers can view to anticipate patient flow issues

#### Thank You!!

Questions??