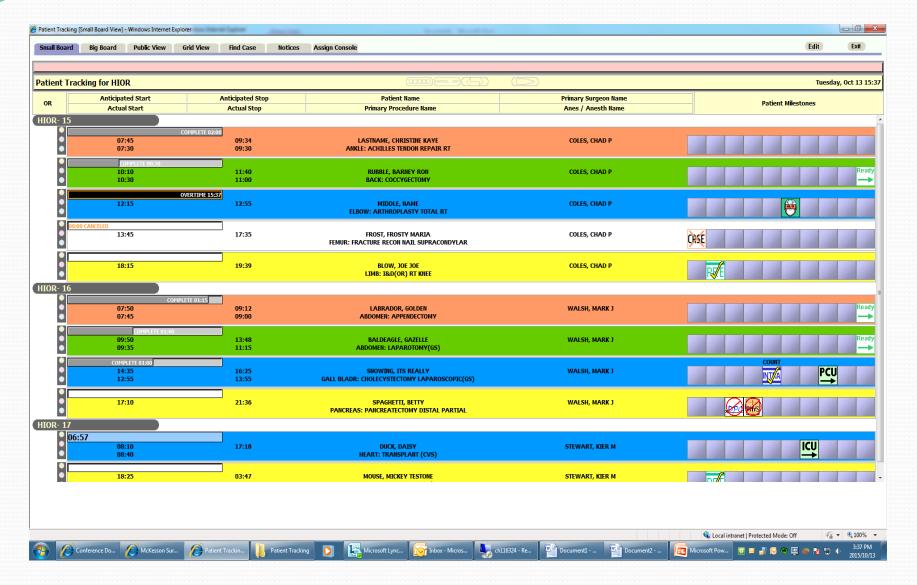

|
|                                     |                                                    |             |                                    |         |                        |             |                                       |             |             |                           |                                                         |                 |
|                                     |                                                    |             |                                    |         |                        |             |                                       |             |             |                           | € Local intranet   Protected Mode: Off                  |                 |

## View of the Big Board



### View of the Small Board



### Issues with using Tracking Board

- Relies on real time and accurate entry by nursing staff
- OR Cases need to be cancelled in an appropriate time to be removed from Tracking Board
- Unable to change/ remove certain aspects of Tracking Board
- Need new technology for use on mobile devices
- Budget restrictions

#### Future plans for the Tracking Board:

- Surgeons can use in their office or staff lounge
- Tracking Boards can be set up in the Waiting Rooms
- Nursing Units can view the tracking board to anticipate flow of patients to and from the OR and Recovery
- Bed Managers can view to anticipate patient flow issues

#### Thank You!!

Questions??